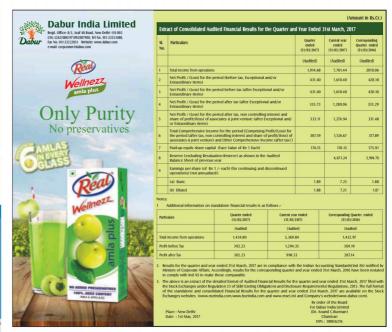

vacant/reclaimed DD/ and at various locations in North Zone. Estimated Cost 21,27,798/, Earnest Money: ₹ 42,556/-, Period o ompletion: 12 months.

mpletion: 12 months.

NIT No.: 22/EE/ND-12/DDA/2016-17: Name of Work
clostion of vacant land under North Zone. SH: C/o boundar

6. NIT No.: 10/EE/ND-12/DDA/2017-18: Name of Work: M/C Completed Scheme under Nazul Account-II (NZ). SH: Dally maintenance of Jan Suvidha Kendra No. A, B, C, D, E & Fin Pkt IJ, Sector G-8, Marela. Estimated Cost ? 22,47,092/-, Earnes Money: ₹ 44,942/-, Period of Completion: 06 months.



(Contracts & Material Department Invitation for Corrigendum to NIT A. Work Contracts: (Corrigendum) I. BIN: 40067991 "Hiring of one bus from NTPC Dadri T/S to EOC, PMI, Noida & Back" (Estt. Cost: Rs. 60.10 Lakba) (Corr.1)

DMRCRSW3550





### NOTICE INVITING TENDER

f lelecommunications, invites tenders from contractor into fulfill the prescribed eligibility criteria and posses be requisite work experience to carry out the followin orkatour Delhi Campus:

ork at our Delhi Campus:

Comprehensive Maintenance of Lifts

(Tender Ref. No. C-DOT/TENDER/ADMIN/LIFTS/MTCE/
2017-201900)

Revampling of C-DOT Website & Social Media Promotion

(Tender Ref. No. C-DOT/TENDER/MICTG/WEBSITE/2017/1)

urther details can be obtained from our website www.cdot.in

An indocumous body under the Ministry of Histo, Covi selfund).

Applications are invited in the prescribed format available online or the webste: www.mcmite.dul for the post of Assistant Professor, in the areas of industrial Engineering, Manufacturing Systems Engineering and Managem