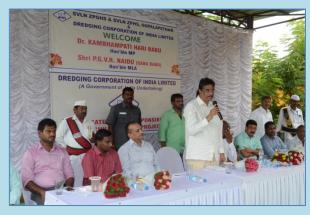

- 2. For 2015-16, the first two porta cabin toilets at ZPGHS and ZPHS Gopalapatnam were handed over to School authorities through the good hands of Dr.K.Haribabu, Hon'ble MP and Member, Parliamentary Committee on Corporate Social Responsibility and Shri P G V R Naidu, Hon'ble MLA and other senior officials on 21/8/15 at 10.00 AM at ZPGHS, Gopalapatnam.
- 3. Lauding the efforts of DCI, Dr.Hari Babu stated that all PSUs should come forward to improve the facilities in Government Schools/ Hospitals so as to serve the poor and needy in a better way.
- 4. For the year 2015-16 DCI has taken up the work for constructing toilets in ten more schools as per the list provided by SSA. While the earlier toilets were of the conventional brick mortar design, for this year, DCI has embarked upon constructing toilets which are more durable, easy to construct and ofcourse maintaining best standards.
- 5. After much research on the available alternatives, DCI has zeroed on portacabin toilets in containers which can be constructed at factory brought over to the sites in a trailer and installed in the minimum possible time. Further, for the septic tanks instead of conventional cement type, DCI has used the modern Fibre-reinforced plastic septic tanks which are easy to install and more hygienic. The features of porta cabin toilets are as under:
  - a) External MS steel
  - b) Internal Fiber Cement Boards properly reinforced with MS channels, L angles etc.
  - c) The insulation between external and internal walls is with with glass wool for providing thermal insulation.
  - d) Portion of the roof is with polycarbonate sheet to let in natural light. There is not need for any lights/ electricity.
  - e) each porta cabin is fitted witth a turbo ventilator which is wind driven and helps circulation fresh air, again without any electricity, thus removing the possibility of any stinking smell in the toilets.
  - f) All the materials used are of reputed vendors.

6. The ten schools where these modern porta cabins are being installed are as under:-

| School Name                          | Boys            |        | Girls                  | Total           |        |
|--------------------------------------|-----------------|--------|------------------------|-----------------|--------|
|                                      | Water<br>Closet | Urinal | Water<br>Closet&Urnial | Water<br>Closet | Urinal |
| 1. ZPHS(G), Gpalapatnam, Chinagadila | 0               | 0      | 10                     | 10              | 0      |
| 2. ZPHS (B), Gopalapatnam,           | 3               | 11     | 0                      | 3               | 11     |
| Chinagadila                          |                 |        |                        |                 |        |
| 3.ZPHS, Anandapuram                  | 0               | 0      | 10                     | 10              | 0      |
| 4.ZPHS, Sontyam, Anandapuram         | 0               | 0      | 10                     | 10              | 0      |
| 5.ZPHS, Chittivalasa, Bheemunipatnam | 3               | 11     | 0                      | 3               | 11     |
| 6. GVMPS, Burma Colony               | 0               | 0      | 10                     | 10              | 0      |
| 7. ZPHS, Juthada, Pendurthy          | 0               | 0      | 10                     | 10              | 0      |
| 8 GHS Pendurthy                      | 0               | 0      | 10                     | 10              | 0      |
| 9. ZPHS, Pendurthy                   | 0               | 0      | 10                     | 10              | 0      |
| 10. ZPHS, Narava, Pendurthy          | 0               | 0      | 10                     | 10              | 0      |
| Total                                | 6               | 22     | 80                     | 86              | 22     |