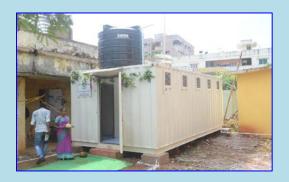

| School Name |                               | Girls               |  |  |
|-------------|-------------------------------|---------------------|--|--|
|             |                               | Water Closet&Urnial |  |  |
| 1.          | GVMC High Schools, Anakapalli | 10                  |  |  |
| 2.          | ZPHS School, Aripaka          | 10                  |  |  |
| 3.          | ZPHS, Yalamanchili            | 10                  |  |  |
|             | Total                         | 30                  |  |  |

## SWACHH VIDYALAYA 2015-16 HANDING OVER OF TOLIETS

**EXTERIOR OF THE PORTA CABIN CONTAINER TOILET** 

INTERIOR OF THE GIRLS TOILET

INTERIOR OF THE BOYS TOILET

21/8/15 OPENING OF ZPHS (B) GOPALAPATNAM

08/10/15 - GHS PENDURTHY