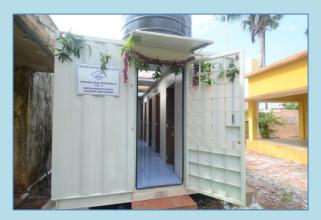

| School Name |                               | Girls               |  |  |
|-------------|-------------------------------|---------------------|--|--|
|             |                               | Water Closet&Urnial |  |  |
| 1.          | GVMC High Schools, Anakapalli | 10                  |  |  |
| 2.          | ZPHS School, Aripaka          | 10                  |  |  |
| 3.          | ZPHS, Yalamanchili            | 10                  |  |  |
|             | Total                         | 30                  |  |  |

## SWACHH VIDYALAYA 2015-16 HANDING OVER OF TOLIETS

**EXTERIOR OF THE PORTA CABIN CONTAINER TOILET** 

INTERIOR OF THE GIRLS TOILET

INTERIOR OF THE BOYS TOILET

21/8/15 OPENING OF ZPHS (B) GOPALAPATNAM

08/10/15 - GHS PENDURTHY