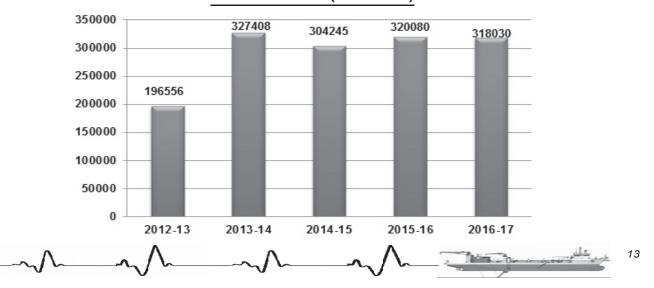

cheme for acquiring higher qualifications, Merit Scholarships for the children of SC/ST employees, and Mediclaim medical attendance facility for the retired employees etc. Other welfare measures such as House Building Advance, Special casual leave for maternity/paternity and incentives for adopting small family norms and advances for children's higher education, marriage and purchase of computer etc., are extended to the employees.

# HUMAN RESOURCES DEVELOPMENT

The Corporation is making sincere and concerted efforts for the overall development of Human Resources.

- i) During the year 2016-17, 311 employees were trained in various training programs.
- ii) During the year 2016-17, 15 DCCP Apprentice Trainees and 9 Industrial Trainees were inducted for training for a period of 12 months.



# GROSS BLOCK (₹ in lakhs)



# **DIRECTORS' REPORT ....**

# **IMPLEMENTATION OF THE RIGHT TO INFORMATION ACT, 2005**

As per the Directives of the Government of India, the Corporation implemented the Right to Information Act, 2005 w.e.f. 12.10.2005, and made all required infrastructural arrangements such as appointment of Public Information Officers, Asst. Public Information Officers and Appellate Authority; set-up of procedure and submission of periodical reports on the progress of implementation of the Act. A register is maintained for monitoring the requests from public seeking information and the replies by the concerned are also being co-ordinated. Required periodical reports on the implementation of RTI/ Status of RTI replies are being furnished to the Ministry, CIC from time to