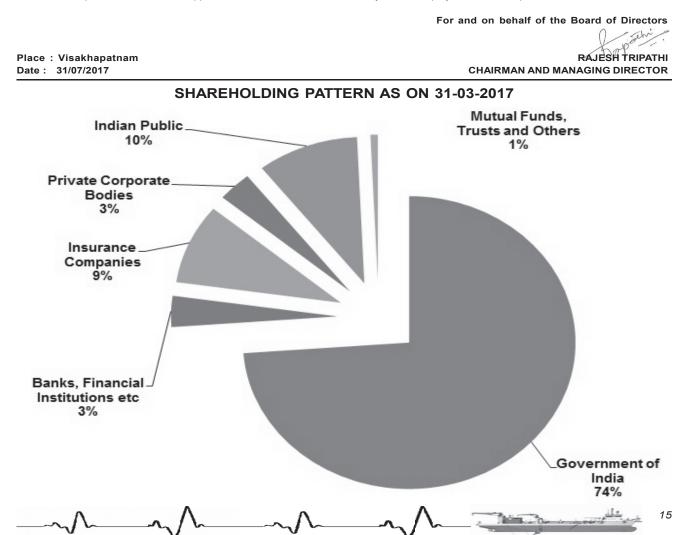

# OFFER FOR SALE TO EMPLOYEES BY GOVERNMENT OF INDIA.

Government of India offered 0.25% of the paid up share capital i.e 70000 equity shares to the eligible employees (employees on rolls as on 21/8/15) @ ₹.362.90 per equity share (which is 5% discount on the rate of ₹382 per equity shares offered for sale to the public through stock exchange mechanism in August 2015. The Offer was open from 30th October 2016 till 15th November 2016. The total number of eligible employees who have applied and allotted (on 21/11/6) were 126 is 25687 shares. The amount collected was ₹93.22 lakhs which was transferred to GOI. After the said offer to the employees, the shareholding of GOI in DCI is now 73.47% (20572013 shares) as against the earlier holding of 73.56% (20597700 shares).