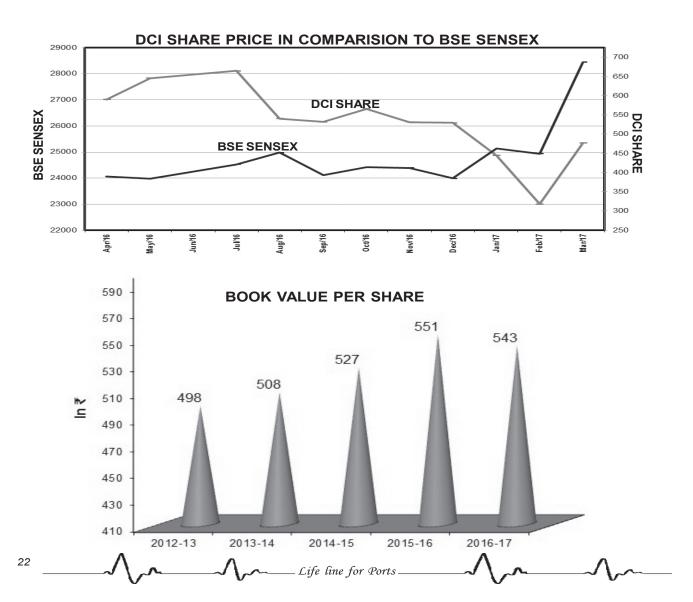

The Profit after tax of the Company is ₹ 712.27 lakh for the year as compared to ₹4350.18 lakh for the previous year.

The Company's earning per share is ₹2.54 for 2016-17 as compared to ₹15.54 for 2015-16.