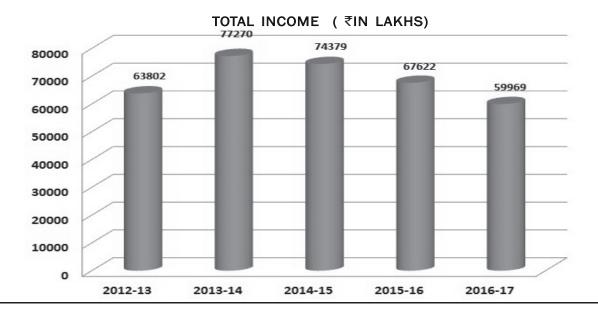

# OPERATIONAL STATISTICS

₹ in lakhs

|                                                          |            | 2007-08                 | 2008-09                 | 2009-10                 | 2010-11                 | 2011-12                 | 2012-13                 | 2013-14                 | 2014-15                 | 2015-16                 | 2016-17<br>(Ind AS)     |
|----------------------------------------------------------|------------|-------------------------|-------------------------|-------------------------|-------------------------|-------------------------|-------------------------|-------------------------|-------------------------|-------------------------|-------------------------|
| Operating Earnings                                       | (A)        | 72487                   | 79067                   | 67304                   | 50714                   | 48469                   | 63492                   | 77041                   | 73496                   | 66586                   | 58587                   |
| Interest Income                                          |            | 3559                    | 4155                    | 2091                    | 1247                    | 1289                    | 310                     | 227                     | 699                     | 953                     | 832                     |
| Other Income                                             |            | 1101                    | 0                       | 0                       | 311                     | 3                       | 0                       | 2                       | 184                     | 83                      | 550                     |
| Total Income                                             | (B)        | 77147                   | 83222                   | 69395                   | 52272                   | 49761                   | 63802                   | 77270                   | 74379                   | 67622                   | 59969                   |
| Operating Expenses                                       | (C)        | 57767                   | 71937                   | 55018                   | 40754                   | 39210                   | 52480                   | 58456                   | 56177                   | 48579                   | 46888                   |
| Interest Expenses                                        |            | 130                     | (172)                   | 10                      | 0                       | 0                       | 147                     | 1099                    | 2566                    | 2043                    | 1894                    |
| Depreciation                                             |            | 4173                    | 5268                    | 6602                    | 7032                    | 8795                    | 9015                    | 13832                   | 9214                    | 9820                    | 9960                    |
| Exceptional items<br>Excess/short provision of Corp      | orate      | 0                       | 0                       | 0                       | 0                       | 0                       | 0                       | 0                       | (114)                   | (1110)                  | 0                       |
| tax of earlier years written ba                          |            | (2105)                  | 0                       | 0                       | 0                       | 0                       | 0                       | 0                       | 0                       | 0                       | 0                       |
| Total Expenses                                           |            | 59965                   | 77033                   | 61630                   | 47786                   | 48005                   | 61642                   | 73387                   | 67843                   | 59332                   | 58742                   |
| Profit Before Tax                                        |            | 17182                   | 6189                    | 7765                    | 4486                    | 1756                    | 2160                    | 3883                    | 6536                    | 8290                    | 1228                    |
| Tax Liability                                            |            | 1700                    | 1552                    | 760                     | 535                     | 438                     | 109                     | 128                     | 296                     | 323                     | 487                     |
| Profit after Tax                                         | (D)        | 15482                   | 4637                    | 7005                    | 3951                    | 1318                    | 2051                    | 3755                    | 6240                    | 7967                    | 741                     |
| Other Comprehensive income                               | •          | ) <b>(E)</b> 0          | 0                       | 0                       | 0                       | 0                       | 0                       | 0                       | 0                       | 0                       | (28)                    |
| Total Comprehensive incon<br>for the perod (OCI)(D+E)    | ne<br>(F)  | 15482                   | 4637                    | 7005                    | 3951                    | 1318                    | 2051                    | 3755                    | 6240                    | 7967                    | 712                     |
| Operating Expenses<br>Vs. Operating Earnings             |            | 80%                     | 91%                     | 82%                     | 80%                     | 81%                     | 83%                     | 76%                     | <b>76%</b>              | 73%                     | 80%                     |
| Operating Profit [A-C]                                   | (G)        | 14720                   | 7130                    | 12286                   | 9960                    | 9259                    | 11011                   | 18585                   | 17319                   | 18007                   | 11699                   |
| Operating Profit Margin [G/                              | <b>A</b> ] | 20%                     | 9%                      | 18%                     | 20%                     | 19%                     | 17%                     | 24%                     | 24%                     | 27%                     | 20%                     |
| Net Profit Margin [F/B]                                  | -          | 20%                     | 6%                      | 10%                     | 8%                      | 3%                      | 3%                      | 5%                      | 8%                      | 12%                     | 1%                      |
| FINANCIAL HIGHLIGHTS (a                                  | son        | 31st March              | of end of t             | he vear):               |                         |                         |                         |                         |                         |                         |                         |
|                                                          |            |                         |                         | lo you)                 |                         |                         |                         |                         |                         |                         |                         |
| WHAT THE COMPANY OW<br>Fixed Assets                      | NED        |                         |                         |                         |                         |                         |                         |                         |                         |                         |                         |
| Gross Block                                              |            | 92357                   | 95663                   | 99458                   | 126738                  | 140083                  | 196556                  | 327408                  | 305119                  | 321011                  | 318030                  |
| Less:Depreciation(Cum)                                   |            | 59187                   | 64437                   | 71012                   | 78011                   | 86762                   | 95778                   | 108633                  | 117185                  | 127829                  | 137277                  |
| Net Block                                                |            | 33170                   | 31226                   | 28446                   | 48727                   | 53321                   | 100778                  | 218775                  | 187134                  | 193182                  | 180753                  |
| Capital Working Progress.<br>(including Capital Advance) | )          | 9                       | 9                       | 472                     | 17105                   | 50090                   | 47306                   | 1435                    | 2519                    | 6417                    | 2600                    |
| Working Capital                                          |            | 89902                   | 93194                   | 100985                  | 68023                   | 57757                   | 66196                   | 58800                   | 58645                   | 53526                   | 50414                   |
| Finacial Assets (Investment<br>other Finacial assets)    | <b>S</b> , | 2450                    | 3000                    | 3000                    | 3000                    | 3000                    | 3000                    | 3000                    | 3000                    | 3000                    | 907                     |
| ou lei Fillaciai assets)                                 |            | 125531                  | 127429                  | 132903                  | 136855                  | 164168                  | 217279                  | 282010                  | <b>251297</b>           | <b>256125</b>           | 234672                  |
| WHAT THE COMPANY OW                                      | ED         |                         |                         |                         | 100000                  |                         |                         |                         |                         |                         |                         |
| Long term Funds:<br>Secured Loans                        |            | 0                       | 0                       | 0                       | 0                       | 25995                   | 77710                   | 139669                  | 103865                  | 101737                  | 81778                   |
| Unsecured Loans                                          |            | 0                       | 0                       | 0                       | 0                       | 2,000                   | 0                       | 0                       | 0                       | 01/3/                   | 01/78                   |
| Other Non-current liabilities                            |            | 1653                    | 551                     | 0                       | 0                       | 0                       | 0                       | 0                       | 717                     | 1026                    | 832                     |
|                                                          |            | 1653                    | 551                     | 0                       | Ő                       | 25995                   | 77710                   | 139669                  | 104583                  | 102355                  | 82610                   |
| NET WORTH OF THE COM                                     | PAN        |                         |                         |                         |                         |                         |                         |                         |                         |                         |                         |
| Share Capital                                            |            | 2800                    | 2800                    | 2800                    | 2800                    | 2800                    | 2800                    | 2800                    | 2800                    | 2800                    | 2800                    |
| Reserves & Surplus                                       |            | 121078<br><b>123878</b> | 124078<br><b>126878</b> | 130103<br><b>132903</b> | 134055<br><b>136855</b> | 135373<br><b>138173</b> | 136769<br><b>139569</b> | 139541<br><b>142341</b> | 144632<br><b>147432</b> | 151588<br><b>154388</b> | 149262<br><b>152062</b> |
| Capital Employed                                         |            |                         |                         |                         |                         |                         |                         |                         |                         |                         |                         |
| (Net block+working capital)                              |            | 123072                  | 124420                  | 129431                  | 116750                  | 111078                  | 166974                  | 277575                  | 245779                  | 246708                  | 231166                  |
| Dividend                                                 |            | 4200                    | 1400                    | 840                     | 0                       | 0                       | 560                     | 840                     | 840                     | 840                     | 0                       |
| Dividend %                                               |            | 150%                    | 50%                     | <b>30</b> %             | 0%                      | 0%                      | 20%                     | 30%                     | 30%                     | 30%                     | 0                       |
| Debt/ Equity Ratio<br>Earnings per Share                 |            | 0.01:1                  | 0.004:1                 | 0                       | 0                       | 0.19:1                  | 0.56:1                  | 0.98:1                  | 0.72:1                  | 0.67:1                  | 0.54:1                  |
| [PAT/2.8 crore no. of shares                             | 31         | 55.29                   | 16.56                   | 25.02                   | 14.11                   | 4.71                    | 7.32                    | 13.41                   | 22.29                   | 28.45                   | 264                     |
| MOU Rating Achieved                                      | ~1         | V. GOOD                 | GOOD                    | EXCELLENT               | GOOD                    | FAIR                    |                         | EXCELLENT               |                         | V.GOOD                  | GOOD**                  |
| mee ruung Aonevou                                        |            |                         |                         |                         |                         | 1 7413                  |                         | * Expected Ra           |                         |                         |                         |

The Profit after tax of the Company is ₹ 712.27 lakh for the year as compared to ₹4350.18 lakh for the previous year.

The Company's earning per share is ₹2.54 for 2016-17 as compared to ₹15.54 for 2015-16.

The operational income of the Company is ₹58587.17 lakh as compared to ₹66585.89 lakh for the previous year. The other income is ₹1381.78 lakh as compared to ₹1532.21 lakh for the previous year. The total income for the year is ₹59968.95 lakh as compared to ₹68118.10 lakh for the previous year.

The fall in income for this year is mainly due to the lower capacity utilization which was due to the reduction in scope at the Haldia project and stopping of the Goa project which was not adequately compensated by other projects.