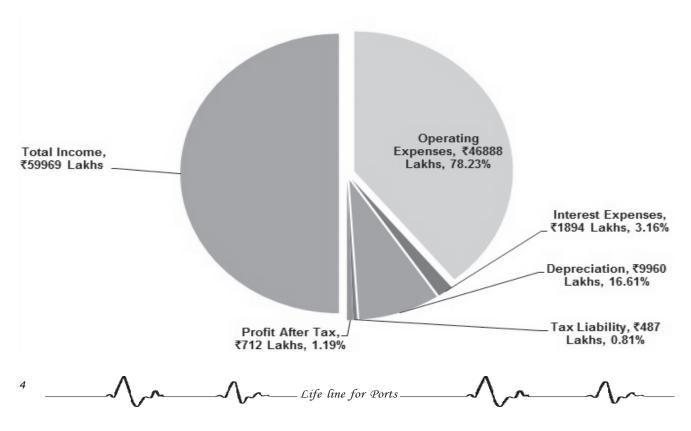

The Profit after tax of the Company is ₹ 712.27 lakh for the year as compared to ₹4350.18 lakh for the previous year.

The Company's earning per share is ₹2.54 for 2016-17 as compared to ₹15.54 for 2015-16.

The operational income of the Company is ₹58587.17 lakh as compared to ₹66585.89 lakh for the previous year. The other income is ₹1381.78 lakh as compared to ₹1532.21 lakh for the previous year. The total income for the year is ₹59968.95 lakh as compared to ₹68118.10 lakh for the previous year.