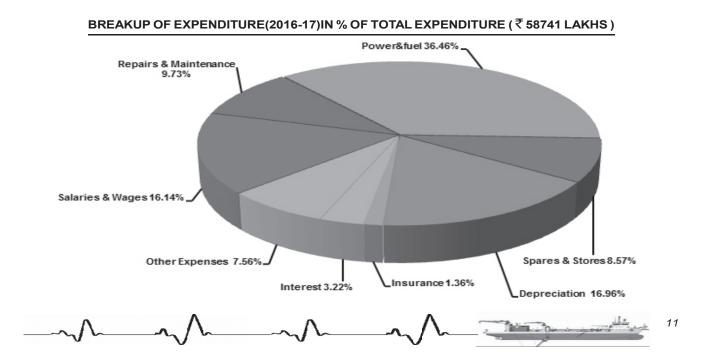

of energy, technology absorption, foreign exchange earnings and outgo:
- i) Conservation of energy : The following measures have been taken:
  - All the dredgers in DCI fleet are installed with sophisticated and state-of-the art instrumentation like Differential Global Positioning System (DGPS) and Draft Volume Load Monitoring (DVLM) system to facilitate efficient dredging with potential energy saving.
  - · While procuring new dredgers, fuel efficient design with advanced technology is selected.
  - Continuous efforts are being made to optimise the fuel consumption on board dredgers as cost of fuel constitutes approximately 35-45% of operational cost.
  - ii) Technology absorption: There was no transfer of technology and consequently there is no absorption of technology during the year.



# DIRECTORS' REPORT ....

| iii) | Fc  | oreig | n Exchange earnings and outgo:                    | (₹ In Lakhs) |
|------|-----|-------|---------------------------------------------------|--------------|
|      | i.  | For   | reign Exchange Earnings :                         | 0.00         |
|      | ii) | For   |                                                   |              |
|      |     | a)    | Import of components and spares (CIF value)       | 5386.13      |
|      |     | b)    | Payment of interest on foreign currency loan      | 1324.68      |
|      |     | c)    | Repayment of installment of foreign currency loan | 12516.15     |
|      |     | d)    | Foreign travel                                    | 7.47         |
|      |     | Tot   | al